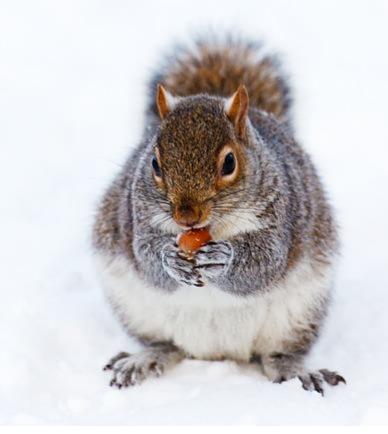

versions of each individual photo. All images are in JPG format.

Below is a more detailed breakdown of what you will get in each collection.

- ✓ Original Photos (.jpg format)
- ✓ Modern Art Version (.jpg format) Simplified or abstract.
- ✓ **Pointillist or Stippled Version** (.jpg format) Color speckled and optimized.
- ✓ Grayscale version (.jpg format)
- ✓ **Restricted Private Label Rights** to all of the above. You can use them however you like, but you cannot pass on these rights (or Resale rights of any type) to others.
- ✓ This is Premium Proprietary Content —— The only place you can get it is here at WOW, and we need to protect its exclusivity and long term value by only making it available to you our valued customers.



















### Chipmunks





#### **Guinea Pigs**





**Gray Squirrel** 







Chimps





**Bongo Antelope** 

#### Reindeer



Elk



Aries



Black Nosed Sheep





Alpaca





Cow







Cows

# TAME ANIMALS PHOTO ART



#### This Pictorial Collection Includes:

- **➡** This Promotional PowerPoint Presentation of ALL INCLUDED GRAPHICS
- ⇒ .JPG slides of this Presentation to use as graphics, slideshows or in video
- ⇒ 22 Regular Images, 66 Artistically Altered Images All in .JPG format
- → You Get Restricted PRIVATE LABEL Rights To All Included Pictorial Content

All of this premium content is available to you for immediate download here.