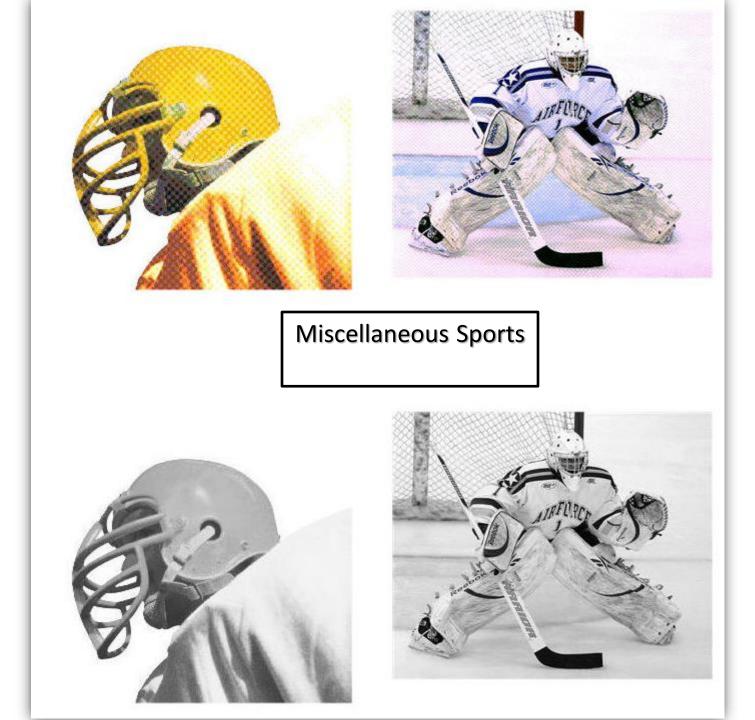

On the top two slides following this description, you will be able to samples of the three ways that we have varied this pictorial content for your creative use. The sequence is as follows: original photo, modern art (simplified or abstract), Pointillist and grayscale.

You get four versions of each individual photo. All images are in .JPG format.

Below is a more detailed breakdown of **what you will get in** each collection.

✓ Original Photos (.jpg format)

✓ Modern Art Version (.jpg format) Simplified or abstract.

✓ Pointillist or Stippled Version (.jpg format) - Color speckled and optimized.

✓ **Grayscale version** (.jpg format)

✓ Restricted Private Label Rights to all of the above. You can use them however you like, but you cannot pass on these rights (or Resale rights of any type) to others.