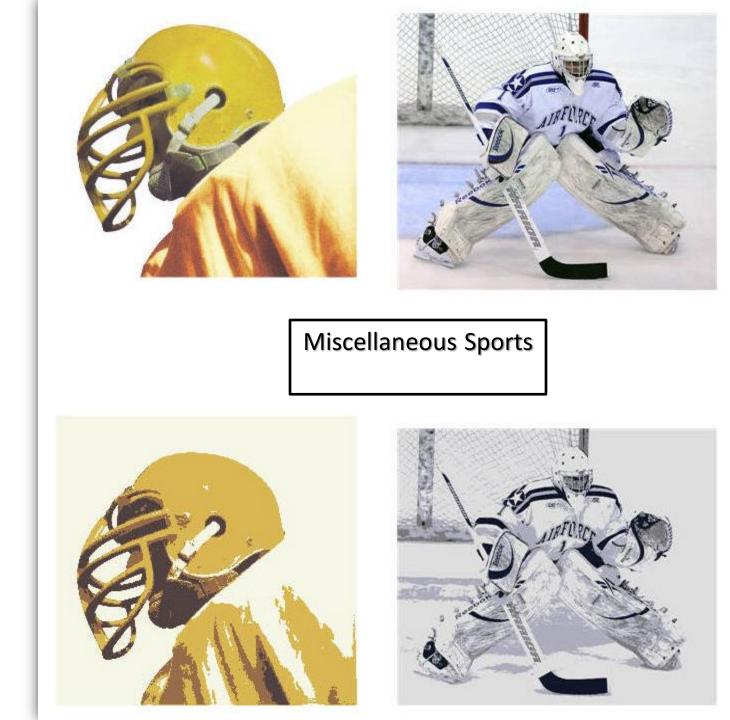

On the top two slides following this description, you will be able to samples of the three ways that we have varied this pictorial content for your creative use. The sequence is as follows: original photo, modern art (simplified or abstract), Pointillist and grayscale.

You get four versions of each individual photo. All images are in .JPG format.

Below is a more detailed breakdown of **what you will get in** each collection.

✓ Original Photos (.jpg format)

✓ Modern Art Version (.jpg format) Simplified or abstract.

✓ Pointillist or Stippled Version (.jpg format) - Color speckled and optimized.

✓ **Grayscale version** (.jpg format)

✓ Restricted Private Label Rights to all of the above. You can use them however you like, but you cannot pass on these rights (or Resale rights of any type) to others.