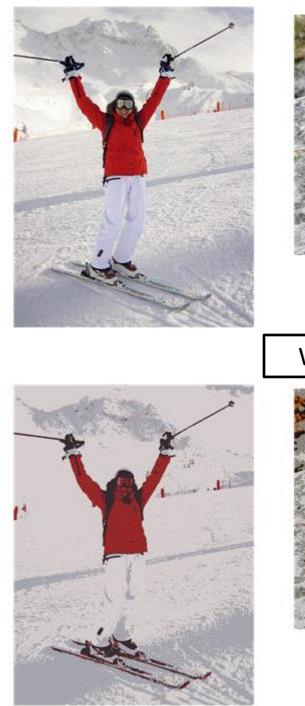

On the top two slides following this description, you will be able to samples of the three ways that we have varied this pictorial content for your creative use. The sequence is as follows: original photo, modern art (simplified or abstract), Pointillist and grayscale.

You get four versions of each individual photo. All images are in .JPG format.

Below is a more detailed breakdown of **what you will get in** each collection.

✓ Original Photos (.jpg format)

✓ Modern Art Version (.jpg format) Simplified or abstract.

✓ Pointillist or Stippled Version (.jpg format) - Color speckled and optimized.

✓ **Grayscale version** (.jpg format)

✓ Restricted Private Label Rights to all of the above. You can use them however you like, but you cannot pass on these rights (or Resale rights of any type) to others.

## Winter sports

## Winter sports

This Pictorial Collection Includes:

This Promotional PowerPoint Presentation of ALL INCLUDED GRAPHICS

.JPG slides of this Presentation to use as graphics, slideshows or in video

<u>142</u> Regular Images, <u>426</u> Artistically Altered Images – All in .JPG format