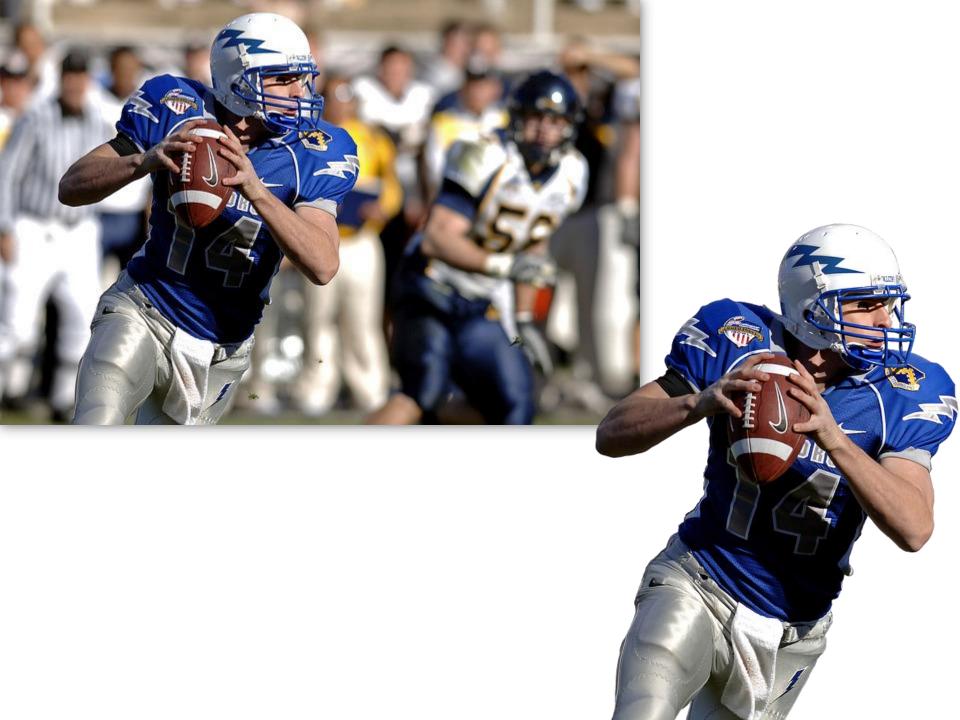

On the top two slides following this description, you will be able to samples of the three ways that we have varied this pictorial content for your creative use. The sequence is as follows: original photo, modern art (simplified or abstract), Pointillist and grayscale.

You get four versions of each individual photo. All images are in .JPG format.

Below is a more detailed breakdown of **what you will get in** each collection.

✓ Original Photos (.jpg format)

✓ Modern Art Version (.jpg format) Simplified or abstract.

✓ Pointillist or Stippled Version (.jpg format) - Color speckled and optimized.

✓ **Grayscale version** (.jpg format)

✓ Restricted Private Label Rights to all of the above. You can use them however you like, but you cannot pass on these rights (or Resale rights of any type) to others.