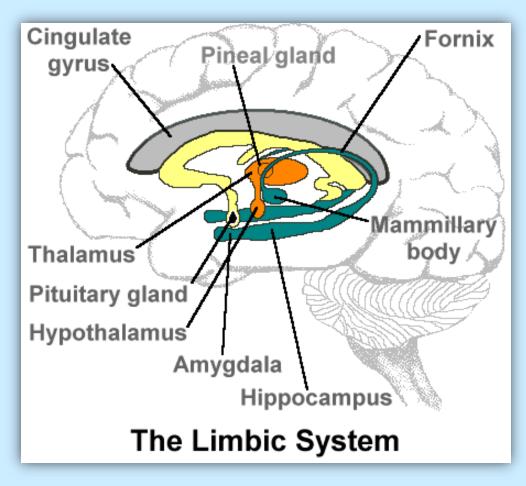

## SELF IMPROVEMENT

# GRAPHICS, DIAGRAMS AND PHOTO ART MEGA BUNDLE













































































































































### Self improvement

#### Artistic Photo Collection

Every picture tells a story. That is so true, and with the quality photos we've gathered and assembled into topical bundles below, your options for story telling are unlimited. But... we've gone a step further and created multiple artistic renderings of each photo, so that your pictures can have a unique creative flair!

On the left of each collection displayed below, you will see thumbnails of all the pictures in the individual bundles. To the right, you will see samples of the three ways that we have varied this pictorial content.

The sequence is as follows: original photo, modern art, optimized stippled and grayscale. You get 4 versions of each photo in .JPG format.

Below is a more de