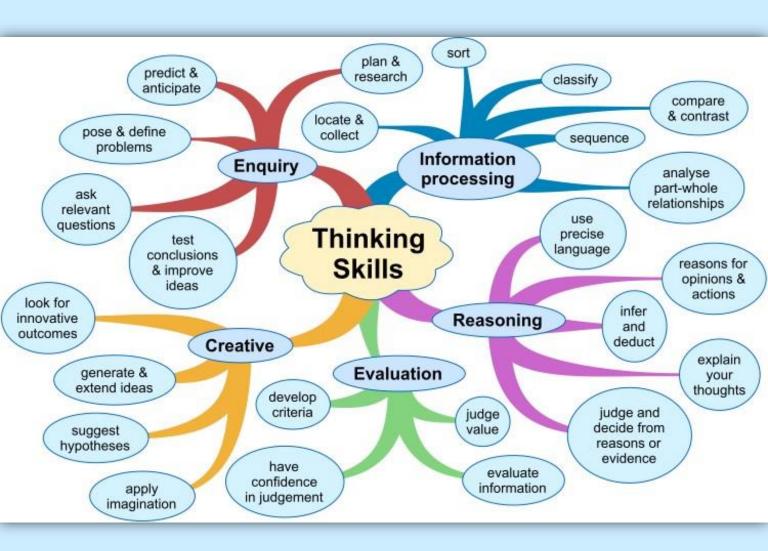

## SELF IMPROVEMENT

# GRAPHICS, DIAGRAMS AND PHOTO ART MEGA BUNDLE













































































































































### Self improvement

#### Artistic Photo Collection

Every picture tells a story. That is so true, and with the quality photos we've gathered and assembled into topical bundles below, your options for story telling are unlimited. But... we've gone a step further and created multiple artistic renderings of each photo, so that your pictures can have a unique creative flair!

On the left of each collection displayed below, you will see thumbnails of all the pictures in the individual bundles. To the right, you will see samples of the three ways that we have varied this pictorial content.

The sequence is as follows: original photo, modern art, optimized stippled and grayscale. You get 4 versions of each photo in .JPG format.

Below is a m