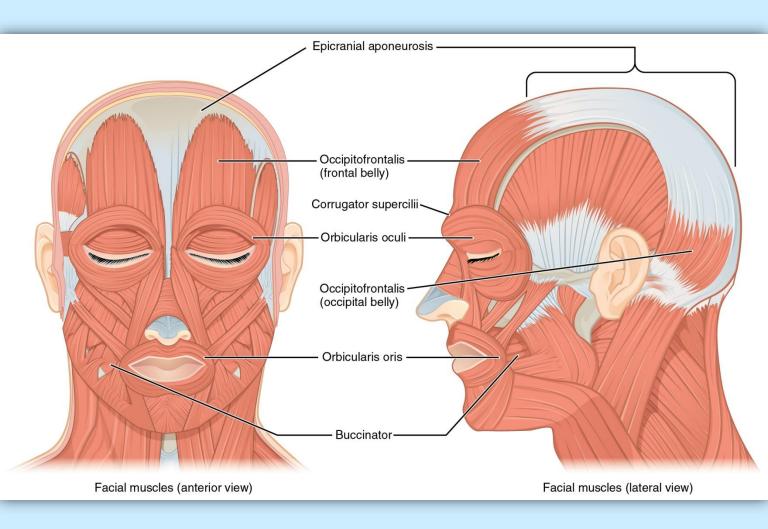

## SELF IMPROVEMENT

# GRAPHICS, DIAGRAMS AND PHOTO ART MEGA BUNDLE













































































































































### Self improvement

#### Artistic Photo Collection

Every picture tells a story. That is so true, and with the quality photos we've gathered and assembled into topical bundles below, your options for story telling are unlimited. But... we've gone a step further and created multiple artistic renderings of each photo, so that your pictures can have a unique creative flair!

On the left of each collection displayed below, you will see thumbnails of all the pictures in the individual bundles. To the right, you will see samples of the three ways that we have varied this pictorial content.

The sequence is as follows: original photo, modern art, optimized stippled and grayscale. You get 4 versions of each photo in .JPG format.

Below is