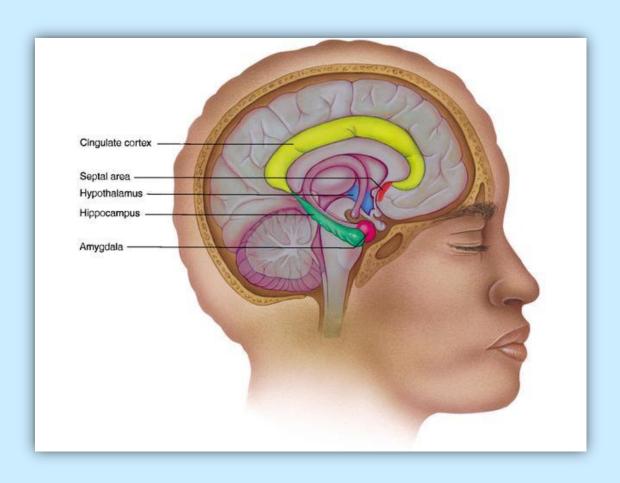

## SELF IMPROVEMENT

# GRAPHICS, DIAGRAMS AND PHOTO ART MEGA BUNDLE













































































































































### Self improvement

#### Artistic Photo Collection

Every picture tells a story. That is so true, and with the quality photos we've gathered and assembled into topical bundles below, your options for story telling are unlimited. But... we've gone a step further and created multiple artistic renderings of each photo, so that your pictures can have a unique creative flair!

On the left of each collection displayed below, you will see thumbnails of all the pictures in the individual bundles. To the right, you will see samples of the three ways that we have varied this pictorial content.

The sequence is as follows: original photo, modern art, optimized stippled and grayscale. You get 4 versions of each photo in .JPG format.

Below is a