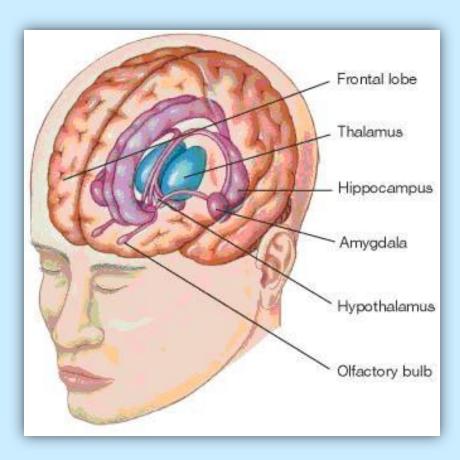

## SELF IMPROVEMENT

# GRAPHICS, DIAGRAMS AND PHOTO ART MEGA BUNDLE













































































































































### Self improvement

#### Artistic Photo Collection

Every picture tells a story. That is so true, and with the quality photos we've gathered and assembled into topical bundles below, your options for story telling are unlimited. But... we've gone a step further and created multiple artistic renderings of each photo, so that your pictures can have a unique creative flair!

On the left of each collection displayed below, you will see thumbnails of all the pictures in the individual bundles. To the right, you will see samples of the three ways that we have varied this pictorial content.

The sequence is as follows: original photo, modern art, optimized stippled and grayscale. You get 4 versions of each photo in .JPG format.

Below is a mor