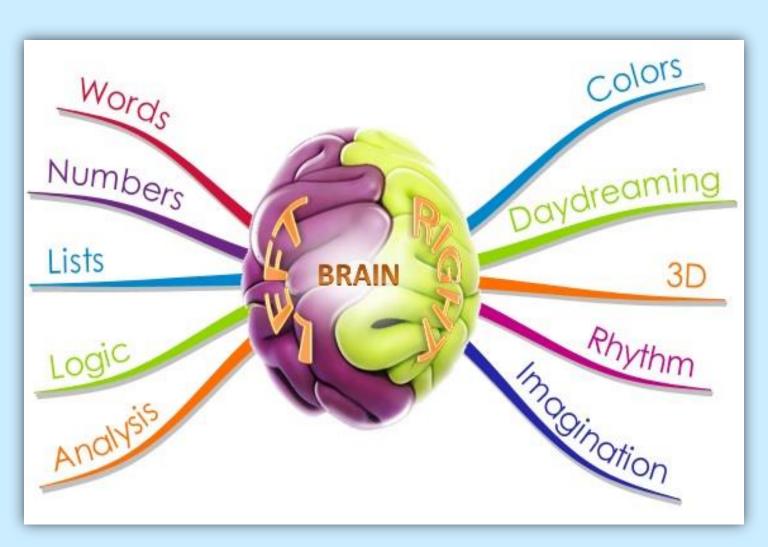

## SELF IMPROVEMENT

# GRAPHICS, DIAGRAMS AND PHOTO ART MEGA BUNDLE













































































































































### Self improvement

#### Artistic Photo Collection

Every picture tells a story. That is so true, and with the quality photos we've gathered and assembled into topical bundles below, your options for story telling are unlimited. But... we've gone a step further and created multiple artistic renderings of each photo, so that your pictures can have a unique creative flair!

On the left of each collection displayed below, you will see thumbnails of all the pictures in the individual bundles. To the right, you will see samples of the three ways that we have varied this pictorial content.

The sequence is as follows: original photo, modern art, optimized stippled and grayscale. You get 4 versions of each photo in .JPG format.

Belo