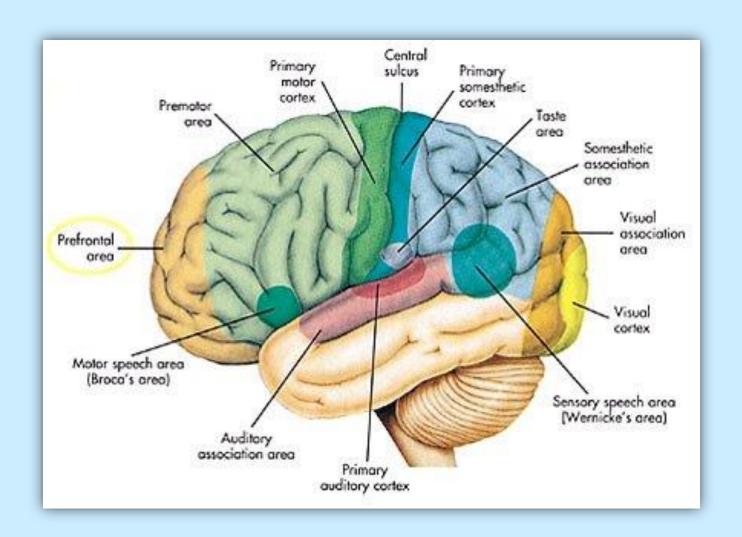

## SELF IMPROVEMENT

# GRAPHICS, DIAGRAMS AND PHOTO ART MEGA BUNDLE













































































































































### Self improvement

#### Artistic Photo Collection

Every picture tells a story. That is so true, and with the quality photos we've gathered and assembled into topical bundles below, your options for story telling are unlimited. But... we've gone a step further and created multiple artistic renderings of each photo, so that your pictures can have a unique creative flair!

On the left of each collection displayed below, you will see thumbnails of all the pictures in the individual bundles. To the right, you will see samples of the three ways that we have varied this pictorial content.

The sequence is as follows: original photo, modern art, optimized stippled and grayscale. You get 4 versions of each photo in .JPG format.

Below is a more