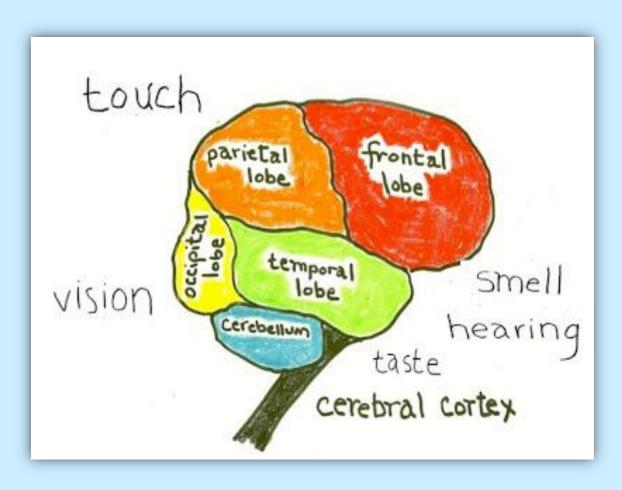

## SELF IMPROVEMENT

# GRAPHICS, DIAGRAMS AND PHOTO ART MEGA BUNDLE













































































































































### Self improvement

#### Artistic Photo Collection

Every picture tells a story. That is so true, and with the quality photos we've gathered and assembled into topical bundles below, your options for story telling are unlimited. But... we've gone a step further and created multiple artistic renderings of each photo, so that your pictures can have a unique creative flair!

On the left of each collection displayed below, you will see thumbnails of all the pictures in the individual bundles. To the right, you will see samples of the three ways that we have varied this pictorial content.

The sequence is as follows: original photo, modern art, optimized stippled and grayscale. You get 4 versions of each photo in .JPG format.

Below