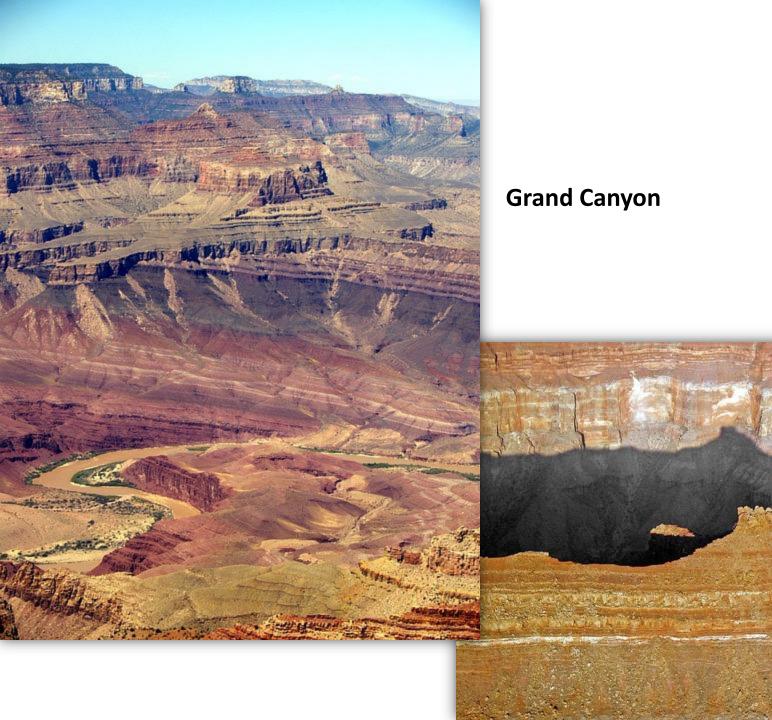

## Statue of Liberty, New York City

### New York City at Night

# New York City

Chicago

#### Washington Monument, Washington D.C.

Lincoln Memorial, Washington D.C.

Capital, Washington D.C.

Niagara Falls, New York Canada

# Niagara Falls

**Mount Rushmore** 