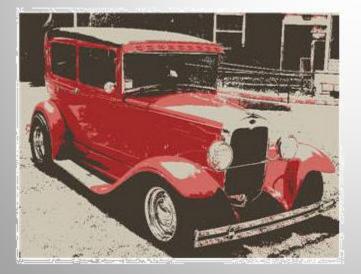

On the top two slides following this description, you will be able to samples of the three ways that we have varied this pictorial content for your creative use. The sequence is as follows: original photo, modern art (simplified or abstract), Pointillist and grayscale.

✓ Pointillist or Stippled Version (.jpg format) - Color speckled and optimized.

✓ **Grayscale version** (.jpg format)

✓ **Restricted Private Label Rights** to all of the above. You can use them however you like, but you cannot pass on these rights (or Resale rights of any type) to others.