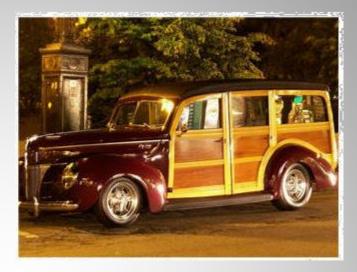

On the top two slides following this description, you will be able to samples of the three ways that we have varied this pictorial content for your creative use. The sequence is as follows: original photo, modern art (simplified or abstract), Pointillist and grayscale.

You get four versions of each individual photo. All images are in .JPG format.

Below is a more detailed breakdown of **what you will get in** each collection.

✓ Original Photos (.jpg format)

✓ Modern Art Version (.jpg format) Simplified or abstract.