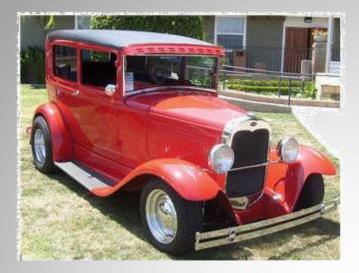

On the top two slides following this description, you will be able to samples of the three ways that we have varied this pictorial content for your creative use. The sequence is as follows: original photo, modern art (simplified or abstract), Pointillist and grayscale.

You get four versions of each individual photo. All images are in .JPG format.

Below is a more detailed breakdown of **what you will get in** each collection.

✓ Original Photos (.jpg format)

✓ Modern Art Version (.jpg format) Simplified or abstract.